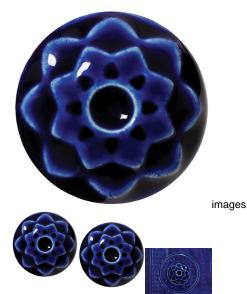

## AMACO AMC-20 Celadon Cobalt 472mls (cone 5/6)

Rating: Not Rated Yet **Price** \$ 40.70

Ask a question about this product

Manufacturer Amaco

Description

This 100% mixable celadon glaze is a deep, glossy cobalt blue that pools and accents textured ware like the ancient glazes they are created to imitate.

Like the beautiful ancient glazes they are modeled after, the AMACO Celadon glazes are glossy, transparent, and pool beautifully to add vivid accents to textured and carved surfaces. These playful celadons come in many colors and are 100% mixable- great for finding that perfect color!

- Translucent for textured surfaces
- Mixable colors for custom palette
- Food-safe
- Shown on White Clay
- Cone 5 / 6
- Look great under Potter's Choice Glazes (3 coat/ 3 coat)
- Pictured results were fired in Oxidation