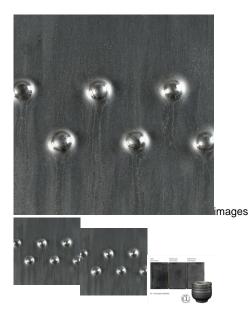

## AMACO AMPC-1 Potters Choice Saturation Metallic 472mls (cone 5/6)

Rating: Not Rated Yet **Price** \$ 71.80

Ask a question about this product

Manufacturer Amaco

Description

Great for sculptural work and industrial ware, Saturation Metallic is a satin metallic black glaze that resembles steel and other metals.

The Potter's Choice glaze series was designed with the potter in mind! These stunning glazes add fluid colors and effects to smooth or textured ware, with optimal results at Cone 5/6. To use these glazes is to step into different ceramic glaze traditions of many cultures throughout history.