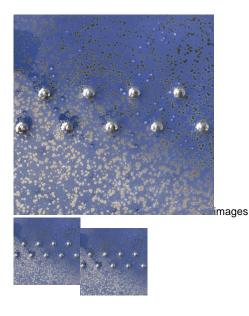

## AMACO AMPC-11 Potters Choice Blue Spark 472mls (cone 5/6)

Rating: Not Rated Yet **Price** \$ 71.80

Ask a question about this product

Manufacturer Amaco

Description

Blue Spark is a glossy, royal blue glaze which develops small triangular dark gray metallic crystals that make this glaze look like lapis lazuli. This opaque glaze does not break over texture. For best results apply three even brush coats. Glaze may run.