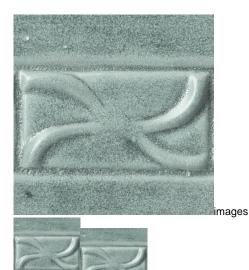

## AMACO AMPC-15 Potters Choice Satin Oribe 472mls (cone 5/6)

Rating: Not Rated Yet **Price** \$ 42.50

Ask a question about this product

Manufacturer Amaco

Description

A modern take on a traditional Japanese oribe glaze, Satin Oribe adds a wonderful blue-green burnished look to your wares. Over texture, the dark green pools and light grey breaks bring an extra level of depth to this opaque glaze.