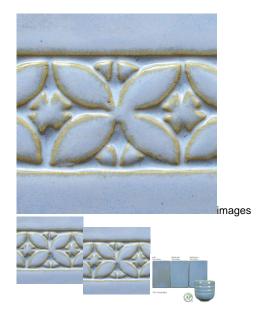

## Description

Arctic Blue is a beautiful, opaque light blue that has a smooth, consistent surface and breaks tan over texture. This glaze lends very well to layering with other Potter's Choice glazes.

The Potter's Choice glaze series was designed with the potter in mind! These stunning glazes add fluid colors and effects to smooth or textured ware, with optimal results at Cone 5/6. To use these glazes is to step into different ceramic glaze traditions of many cultures throughout history.