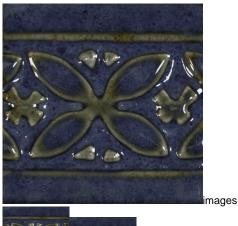

## AMACO AMPC-24 Potters Choice Sapphire Float 472mls (cone 5/6)

Rating: Not Rated Yet **Price** \$ 46.50

Ask a question about this product

Manufacturer Amaco

Description

Sapphire Float is a glossy, denim-blue glaze with a wispy white rutile float, that breaks a green-gray color over texture. The rutile float dramatically flows with texture and forms beautiful naturally flowing patterns.