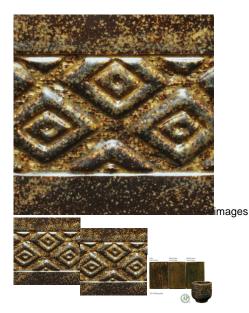

## AMACO AMPC-30 Potters Choice Temmoku 472mls (cone 5/6)

Rating: Not Rated Yet **Price** \$ 42.50

Ask a question about this product

Manufacturer Amaco

## Description

Temmoku is a textured, satin-matte dark brown/tan speckled glaze that looks great layered beneath some of the more fluid Potter's Choice glazes. With its consistent surface and reliable results, this glaze makes a fantastic liner for cups, pots, bowls, and other ware.

The Potter's Choice glaze series was designed with the potter in mind! These stunning glazes add fluid colors and effects to smooth or textured ware, with optimal results at Cone 5/6. To use these glazes is to step into different ceramic glaze traditions of many cultures throughout history.