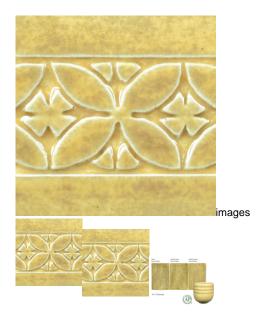

## Description

Oatmeal is a toasty, light yellow glaze that is relatively translucent and breaks clear over textured surfaces. This glaze is great for layering with other Potter's Choice glazes.

The Potter's Choice glaze series was designed with the potter in mind! These stunning glazes add fluid colors and effects to smooth or textured ware, with optimal results at Cone 5/6. To use these glazes is to step into different ceramic glaze traditions of many cultures throughout history.