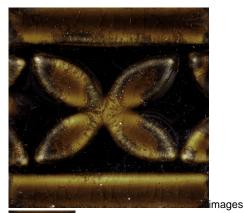

## Description

Aventurine is an amber glaze with crystal flecks, that breaks golden over texture and pools a darker shade in recessed areas. This glaze is fluid so leave room for vertical flow. Testing is recommended to find the proper application and firing.