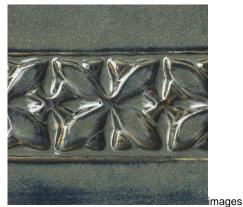

## Description

The sandy, dark brown tones of River Rock feather into a beautiful ebony before breaking into a rich amber when applied over texture. Subtle green-grey honeycomb shapes appear underneath the amber breaks when this glossy glaze is applied on vertical surfaces.