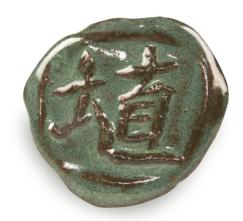

## Description

Matcha Gloss Shino is a glossy, 100% mixable mid-fire glaze that yields wonderfully varied shades of green and brown depending on the thickness of application.

Influenced by the humble earthiness of tea ceremony bowls, our Shino glazes give a traditional high-iron look to any high fire clay body. Beautiful on textured or smooth clay bodies, blendable to get the right degree of matte or glossy surface.

Shino glazes can also be layered with our PC line of glazes for different effects.

- Heavy Iron reduction look in oxidation
- Suitable for Red or White Clay
- Blendable to get gloss or matte variations
- Food safe
- Cone 5