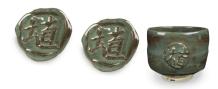

## Description

Matcha Gloss Shino is a glossy, 100% mixable mid-fire glaze that yields wonderfully varied shades of green and brown depending on the thickness of application.

Influenced by the humble earthiness of tea ceremony bowls, our Shino glazes give a traditional high-iron look to any high fire clay body. Beautiful on textured or smooth clay bodies, blendable to get the right degree of matte or glossy surface.

Shino glazes can also be layered with our PC line of glazes for different effects.

- Heavy Iron reduction look in oxidation
- Suitable for Red or White Clay
- Blendable to get gloss or matte variations
- Food safe
- Cone 5