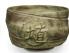

## Description

Matcha Matte Shino is a matte, 100% mixable mid-fire glaze that yields wonderfully varied shades of green and brown depending on the thickness of application.

Influenced by the humble earthiness of tea ceremony bowls, our Shino glazes give a traditional high-iron look to any high fire clay body. Beautiful on textured or smooth clay bodies, blendable to get the right degree of matte or glossy surface.

Shino glazes can also be layered with our PC line of glazes for different effects.

- Heavy Iron reduction look in oxidation
- Suitable for Red or White Clay
- Blendable to get gloss or matte variations
- Food safe
- Cone 5