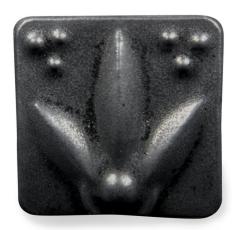

## Description

Satin Matte Black is an opaque, buttery black glaze that accentuates textured ware and boasts a classic art deco appearance. Add SM-1 to other Satin Matte glazes to create shades of each color.

Satin Mattes break slightly over edges and texture and boast a soft satin feel. These glazes are formulated to be 100% mixable. Use Clear Satin to lighten color tones, Satin Black to create shades, and Satin White to create tints.

- Satin Surfaces
- Mixable for custom palette
- Food safe
- Cone 5 6
- · Pictured results were fired in Oxidation

1 / 1