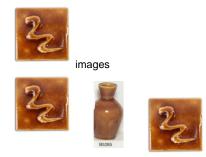

## Cesco Brush On Flowrite Rockingham Brown Gloss Glaze B5285 (1080-1220C)

Rating: Not Rated Yet **Price** \$ 27.80

Ask a question about this product

ManufacturerCesco Glazes

Description

Firing range: 1080-1220C - brush on glaze.