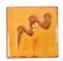

## Cesco Brush On Leaded Honey Flame Gloss Glaze B5186 (1080-1100C)

images

Rating: Not Rated Yet **Price** \$ 30.80

Ask a question about this product

Manufacturer Cesco Glazes

## Description

Firing range: 1080-1100C - brush on earthenware glaze.

This glaze contains lead frit and is not suitable for use on functional food and drink vessels - recommended for artistic use only.