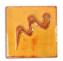

## Cesco Brush On Leaded Honey Flame Gloss Glaze B5186 (1080-1100C)

images

Rating: Not Rated Yet **Price** \$ 30.80

Ask a question about this product

Manufacturer Cesco Glazes

## Description

Firing range: 1080-1100C - brush on earthenware glaze.

This glaze contains lead frit and is not suitable for use on functional food and drink vessels - recommended for artistic use only.