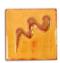

## Cesco Brush On Leaded Honey Flame Gloss Glaze B5186 (1080-1100C)

images

Rating: Not Rated Yet **Price** \$ 30.80

Ask a question about this product

Manufacturer Cesco Glazes

## Description

Firing range: 1080-1100C - brush on earthenware glaze.

This glaze contains lead frit and is not suitable for use on functional food and drink vessels - recommended for artistic use only.