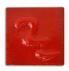

## Cesco Brush On Leaded Signal Red Cadmium Glaze BF5130 (1000-1040C)

images

Rating: Not Rated Yet **Price** \$ 37.60

Ask a question about this product

Manufacturer Cesco Glazes

## Description

Firing range: 1000-1040C - brush on earthenware glaze.

This glaze contains lead frit and is not suitable for use on functional food and drink vessels - recommended for artistic use only.