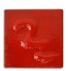

## Cesco Brush On Leaded Signal Red Cadmium Glaze BF5130 (1000-1040C)

images

Rating: Not Rated Yet **Price** \$ 37.60

Ask a question about this product

Manufacturer Cesco Glazes

## Description

Firing range: 1000-1040C - brush on earthenware glaze.

This glaze contains lead frit and is not suitable for use on functional food and drink vessels - recommended for artistic use only.