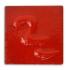

## Cesco Brush On Leaded Signal Red Cadmium Glaze BF5130 (1000-1040C)

images

Rating: Not Rated Yet **Price** \$ 37.60

Ask a question about this product

Manufacturer Cesco Glazes

## Description

Firing range: 1000-1040C - brush on earthenware glaze.

This glaze contains lead frit and is not suitable for use on functional food and drink vessels - recommended for artistic use only.