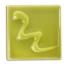

## Cesco Brush On Flowrite Apple Gloss Glaze B5394 500ml (1080-1100C)

images

Rating: Not Rated Yet **Price** \$ 25.60

Ask a question about this product

Manufacturer Cesco Glazes

## Description

Firing range: 1080-1100C - brush on earthenware glaze.