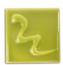

## Cesco Brush On Flowrite Apple Gloss Glaze B5394 500ml (1080-1100C)

images

Rating: Not Rated Yet **Price** \$ 25.60

Ask a question about this product

Manufacturer Cesco Glazes

## Description

Firing range: 1080-1100C - brush on earthenware glaze.