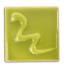

## Cesco Brush On Flowrite Apple Gloss Glaze B5394 500ml (1080-1100C)

images

Rating: Not Rated Yet **Price** \$ 25.60

Ask a question about this product

Manufacturer Cesco Glazes

## Description

Firing range: 1080-1100C - brush on earthenware glaze.