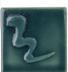

## Cesco Brush On Flowrite Grey Jade Gloss Glaze B5266 500ml (1080-1100C)

images

Rating: Not Rated Yet **Price** \$ 25.60

Ask a question about this product

Manufacturer Cesco Glazes

## Description

Firing range: 1080-1100C - brush on earthenware glaze.