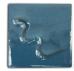

## Description

Firing range: 1080-1120C - brush on earthenware glaze.

\*The image shown is this glaze applied to terra cotta clay.