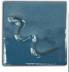

## Description

Firing range: 1080-1120C - brush on earthenware glaze.

\*The image shown is this glaze applied to terra cotta clay.