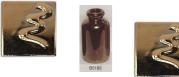

## Cesco Brush On Leaded Crackle Goldene Gloss Glaze B5185 500ml (1080-1100C)

Rating: Not Rated Yet **Price** \$ 30.80

Ask a question about this product

ManufacturerCesco Glazes

Description

Firing range: 1080-1100C - brush on earthenware glaze.

\*\*Please note: a thick application is needed to create the gold effect.

Keep lid tightly closed during storage and if thickening occurs add a SMALL amount of water.