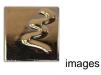

## Cesco Brush On Leaded Crackle Goldene Gloss Glaze B5185 500ml (1080-1100C)

Rating: Not Rated Yet **Price** \$ 30.80

Ask a question about this product

ManufacturerCesco Glazes

Description

Firing range: 1080-1100C - brush on earthenware glaze.

\*\*Please note: a thick application is needed to create the gold effect.

Keep lid tightly closed during storage and if thickening occurs add a SMALL amount of water.