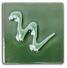

## Cesco Brush On Leaded Green (Transparent) Glaze B5106 500ml (1080-1100C)

images

Rating: Not Rated Yet

**Price** \$ 32.30

Ask a question about this product

Manufacturer Cesco Glazes

## Description

Firing range: 1080-1100C - brush on earthenware glaze.

This glaze contains lead bisilicate frit and is not suitable for use on functional food and drink vessels - recommended for artistic use only.