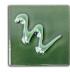

## Cesco Brush On Leaded Green (Transparent) Glaze B5106 500ml (1080-1100C)

images

Rating: Not Rated Yet

**Price** \$ 32.30

Ask a question about this product

Manufacturer Cesco Glazes

## Description

Firing range: 1080-1100C - brush on earthenware glaze.

This glaze contains lead bisilicate frit and is not suitable for use on functional food and drink vessels - recommended for artistic use only.