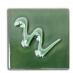

## Cesco Brush On Leaded Green (Transparent) Glaze B5106 500ml (1080-1100C)

images

Rating: Not Rated Yet

**Price** \$ 32.30

Ask a question about this product

Manufacturer Cesco Glazes

## Description

Firing range: 1080-1100C - brush on earthenware glaze.

This glaze contains lead bisilicate frit and is not suitable for use on functional food and drink vessels - recommended for artistic use only.