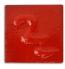

## Cesco Brush On Leaded Signal Red Cadmium Glaze BF5130 500ml (1000-1040C)

images

Rating: Not Rated Yet **Price** \$ 37.60

Ask a question about this product

Manufacturer Cesco Glazes

## Description

Firing range: 1000-1040C - brush on earthenware glaze.

This glaze contains lead frit and is not suitable for use on functional food and drink vessels - recommended for artistic use only.