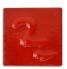

## Cesco Brush On Leaded Signal Red Cadmium Glaze BF5130 500ml (1000-1040C)

images

Rating: Not Rated Yet **Price** \$ 37.60

Ask a question about this product

Manufacturer Cesco Glazes

## Description

Firing range: 1000-1040C - brush on earthenware glaze.

This glaze contains lead frit and is not suitable for use on functional food and drink vessels - recommended for artistic use only.