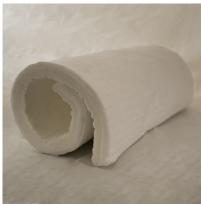

## Description

Introducing our cutting-edge solution for unparalleled heat insulation – the "Back-up" and "Hot Face" Ceramic Insulated Fiber Blankets. Engineered to excel in high-temperature environments, these remarkable blankets are designed to provide exceptional thermal protection for a wide range of industrial applications.

The "Back-up" blanket is designed to withstand temperatures of up to 1260 degrees Celsius, providing exceptional insulation and stability for a wide array of applications. For even higher-temperature environments, the "Hot Face" blanket steps up, offering reliable performance up to 1400 degrees Celsius. Whether you're dealing with furnaces, kilns, ovens, or industrial equipment, these blankets have you covered.