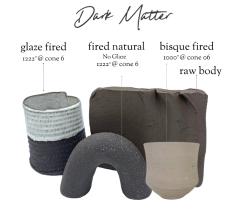

## Description

Keane's Dark Matter is a new dark mid fire clay with a broad cross section of added grog to provide plenty of structure and fleck at cone 5 to 6 (1200c - 1220c). This body stands up well for coil or slab work yet Dark Matter also behaves nicely on the wheel.

Safe to handle and use functionally. Does not contain manganese or copper in its formulation.

Shrinkage 12.5% and

Absorption rate 1.54%

Wet to Dry Shrinkage 4.5%

Bisque fired 1000o @ cone 06

Glaze fired - 12220 @ cone 6

Fired natural - 12220 @ cone 6

1 / 2

2 / 2