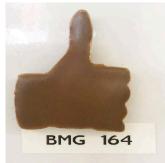

## Midfire Chocolate BMG164 Northcote Brush On (1190-1220C)

images

Rating: Not Rated Yet

**Price** \$ 26.70

Ask a question about this product

Manufacturer Northcote Pottery