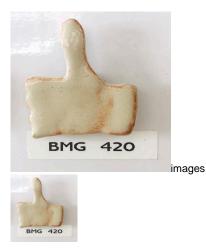

## Midfire Electric Shino BMG420 Northcote Brush On (1190-1220C)

Rating: Not Rated Yet **Price** \$ 26.70

Ask a question about this product

ManufacturerNorthcote Pottery

Description

Firing range: 1190-1220C