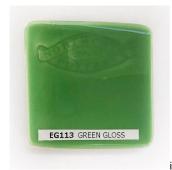

## Northcote Earthenware EG113 Green Brush On Glaze 500ml (1060-1100C)

images

Rating: Not Rated Yet

**Price** \$ 32.15

Ask a question about this product

ManufacturerNorthcote Pottery

Description

Firing range: 1060-1100C

This is a translucent and glossy glaze.

Manufacturer's instructions:

Stir thoroughly before use.

Apply glaze using a soft brush. We recommend hake brushes. Apply 3-4 even coats to ensure adequate thickness. 2 coats is sufficient for Clear Glazes. Allow glaze to dry in between coats. Fire glaze to recommended temperature.