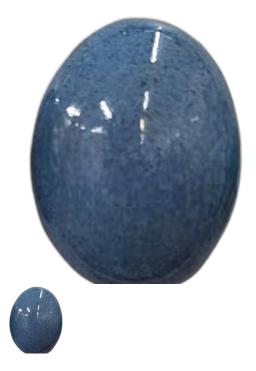

## Northcote Mid Fire BMG450 Blue Chun Brush On Glaze 500ml (1190-1220C)

Rating: Not Rated Yet **Price** \$ 26.70

Ask a question about this product

Manufacturer Northcote Pottery

Description

Firing range: 1190-1220C