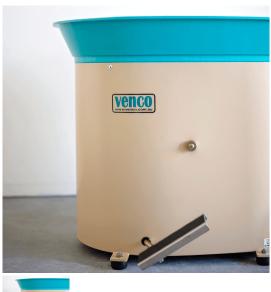

# Venco Pottery Wheel No. 3 - 330 mm (13inch) Wheel Head

Rating: Not Rated Yet **Price** \$ 2020.00

Ask a question about this product

Manufacturer Venco

#### **FEATURES:**

- One of the hardest wearing wheels available used by many schools worldwide.
- Speed range: 30 240 RPM, infinitely variable dependant on foot pedal position.
- Freewheeling wheel head.
- · Corrosion resistant Aluminium tray and wheel head. Steel frame/body zinc plated and

## **SPECIFICATIONS:**

• **Motor**: 370w (1/2hp)

• Drive System: Cone Drive

• Average Speed range: Infinitely variable 0-240rpm

• Wheel-head Direction: Counterclockwise

• Wheel-head: 330mm (13inch) machined marine grade alloy casting

• **Dimension**: (L)685mm X (W)508mm X (H)558

• Warranty period: 36 months