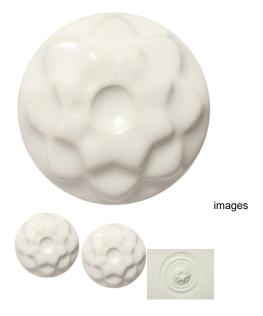

## Description

This 100% mixable celadon glaze is a glossy, opaque white that can be used to tint the colors of other AMACO Celadon glazes.

Like the beautiful ancient glazes they are modeled after, the AMACO Celadon glazes are glossy, transparent, and pool beautifully to add vivid accents to textured and carved surfaces. These playful celadons come in many colors and are 100% mixable- great for finding that perfect color!

- Translucent for textured surfaces
- Mixable colors for custom palette
- Food-safe
- · Shown on White Clay
- Cone 5 / 6
- Look great under Potter's Choice Glazes (3 coat/ 3 coat)
- Pictured results were fired in Oxidation