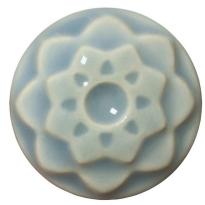

## Description

This 100% mixable celadon glaze is a glossy, ice blue that pools darker blue and accents textured ware like the ancient glazes it is created to imitate.

Like the beautiful ancient glazes they are modeled after, the AMACO Celadon glazes are glossy, transparent, and pool beautifully to add vivid accents to textured and carved surfaces. These playful celadons come in many colors and are 100% mixable- great for finding that perfect color!

- Translucent for textured surfaces
- Mixable colors for custom palette
- Food-safe
- Shown on White Clay
- Cone 5 / 6
- Look great under Potter's Choice Glazes (3 coat/ 3 coat)
- Pictured results were fired in Oxidation