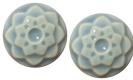

## Description

This 100% mixable celadon glaze is a glossy, ice blue that pools darker blue and accents textured ware like the ancient glazes it is created to imitate.

Like the beautiful ancient glazes they are modeled after, the AMACO Celadon glazes are glossy, transparent, and pool beautifully to add vivid accents to textured and carved surfaces. These playful celadons come in many colors and are 100% mixable- great for finding that perfect color!

- Translucent for textured surfaces
- Mixable colors for custom palette
- Food-safe
- Shown on White Clay
- Cone 5 / 6
- Look great under Potter's Choice Glazes (3 coat/ 3 coat)
- Pictured results were fired in Oxidation