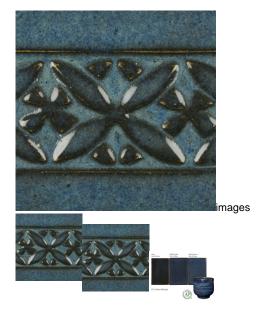

## Description

Blue Midnight is a glossy black glaze that breaks into blue highlights where thick. This glaze is good for textured work and also layers well with other Potter's Choice glazes.

The Potter's Choice glaze series was designed with the potter in mind! These stunning glazes add fluid colors and effects to smooth or textured ware, with optimal results at Cone 5/6. To use these glazes is to step into different ceramic glaze traditions of many cultures throughout history.