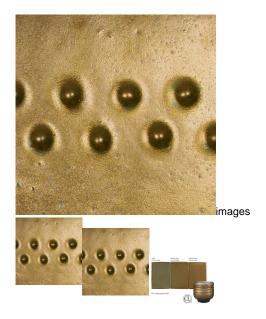

## Description

Saturation Gold has a smooth, satin/matte finish that is a dark gold similar to bronze when fired. Perfect for sculptural work and industrial ware, this glaze could be a unique accent for any work of art.