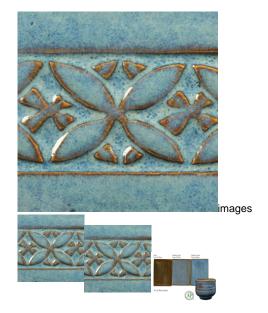

## Description

Great for layering and textured work, Blue Rutile is an active, complex glaze that is a flowing blue where thick and breaks brown where thinner. Great for layering and always interesting, this glaze is always one of our top selling Potter's Choice glazes!

The Potter's Choice glaze series was designed with the potter in mind! These stunning glazes add fluid colors and effects to smooth or textured ware, with optimal results at Cone 5/6. To use these glazes is to step into different ceramic glaze traditions of many cultures throughout history.