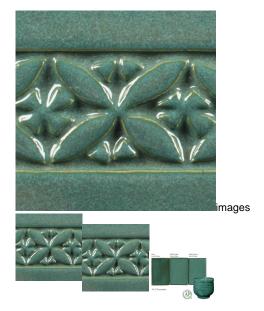

## Description

Tourmaline is an intense, opaque blue-green glaze that forms a smooth, strong surface. Goes well layered with other Potter's Choice glazes!

The Potter's Choice glaze series was designed with the potter in mind! These stunning glazes add fluid colors and effects to smooth or textured ware, with optimal results at Cone 5/6. To use these glazes is to step into different ceramic glaze traditions of many cultures throughout history.