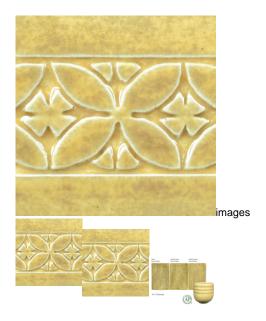

## Description

Oatmeal is a toasty, light yellow glaze that is relatively translucent and breaks clear over textured surfaces. This glaze is great for layering with other Potter's Choice glazes.

The Potter's Choice glaze series was designed with the potter in mind! These stunning glazes add fluid colors and effects to smooth or textured ware, with optimal results at Cone 5/6. To use these glazes is to step into different ceramic glaze traditions of many cultures throughout history.