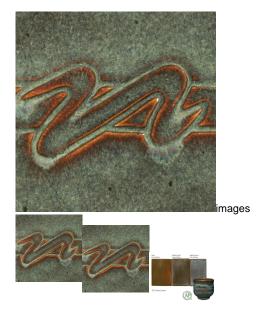

## Description

More restrained, but similar to a regular blue glaze, Iron Lustre is brown where thin with blue-gray floats where thick. It is beautiful on texture and layers well with other Potter's Choice glazes.

The Potter's Choice glaze series was designed with the potter in mind! These stunning glazes add fluid colors and effects to smooth or textured ware, with optimal results at Cone 5/6. To use these glazes is to step into different ceramic glaze traditions of many cultures throughout history.