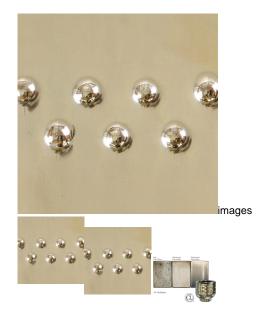

## AMACO AMPC-4 Potters Choice Palladium 472mls (cone 5/6)

Rating: Not Rated Yet **Price** \$ 44.60

Ask a question about this product

Manufacturer<u>Amaco</u>

## Description

This unique metallic glaze has a mirrorlike finish when fired and adds beautiful, shimmering accents to any work. Because it is NOT food safe, this glaze is perfect for sculptural work that calls for reflective, glassy surfaces.