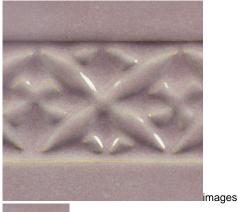

## AMACO AMPC-43 Potters Choice Toasted Sage 472mls (cone 5/6)

Rating: Not Rated Yet **Price** \$ 42.50

Ask a question about this product

Manufacturer Amaco

Description

Toasted Sage is an opaque, warm gray glaze that has subtle, frothy tones of pink and green. This glaze layers very well with other Potter's Choice glazes- particularly as a top coat.