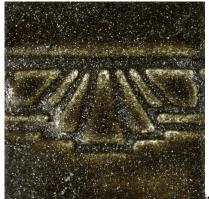

## Description

Cosmic Tea Dust is a sparkly, dark brown glaze, which breaks a light yellow-brown over texture. The sparkle shifts subtly from silver to copper to give the glaze an iridescent quality.

The Potter's Choice glaze series was designed with the potter in mind! These stunning glazes add fluid colors and effects to smooth or textured ware, with optimal results at Cone 5/6. To use these glazes is to step into different ceramic glaze traditions of many cultures throughout history.