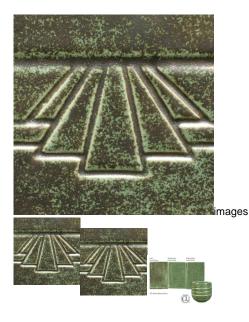

## AMACO AMPC48 Art Deco Green 472mls (cone 5/6)

Rating: Not Rated Yet **Price** \$ 42.50

Ask a question about this product

Manufacturer Amaco

Description

Art Deco Green is a glossy, light blue-green glaze that floats metallic spots to the surface resembling a patinate copper roof.