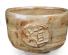

## AMACO AMSH-11 Shino Chai Gloss 472mls (cone 5/6)

images

Rating: Not Rated Yet **Price** \$ 40.70

Ask a question about this product

Manufacturer<u>Amaco</u>

## Description

Chai Gloss Shino is a glossy, 100% mixable mid-fire glaze that yields wonderfully varied shades of cream, orange, and brown depending on the thickness of application.

Influenced by the humble earthiness of tea ceremony bowls, our Shino glazes give a traditional high-iron look to any high fire clay body. Beautiful on textured or smooth clay bodies, blendable to get the right degree of matte or glossy surface.

Shino glazes can also be layered with our PC line of glazes for different effects.

- Heavy Iron reduction look in oxidation
- Suitable for Red or White Clay
- Blendable to get gloss or matte variations
- Food safe
- Cone 5