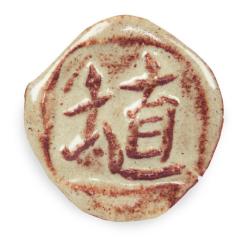

## AMACO AMSH-11 Shino Chai Gloss 472mls (cone 5/6)

images

Rating: Not Rated Yet **Price** \$ 40.70

Ask a question about this product

Manufacturer<u>Amaco</u>

## Description

Chai Gloss Shino is a glossy, 100% mixable mid-fire glaze that yields wonderfully varied shades of cream, orange, and brown depending on the thickness of application.

Influenced by the humble earthiness of tea ceremony bowls, our Shino glazes give a traditional high-iron look to any high fire clay body. Beautiful on textured or smooth clay bodies, blendable to get the right degree of matte or glossy surface.

Shino glazes can also be layered with our PC line of glazes for different effects.

- Heavy Iron reduction look in oxidation
- Suitable for Red or White Clay
- Blendable to get gloss or matte variations
- Food safe
- Cone 5