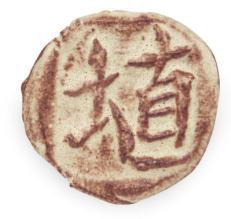

## AMACO AMSH-12 Shino Chai Matte 472mls (cone 5/6)

images

Rating: Not Rated Yet **Price** \$ 40.70

Ask a question about this product

Manufacturer<u>Amaco</u>

Description

Chai Gloss Shino is a glossy, 100% mixable mid-fire glaze that yields wonderfully varied shades of cream, orange, and brown depending on the thickness of application.

Influenced by the humble earthiness of tea ceremony bowls, our Shino glazes give a traditional high-iron look to any high fire clay body. Beautiful on textured or smooth clay bodies, blendable to get the right degree of matte or glossy surface.

Shino glazes can also be layered with our PC line of glazes for different effects.

- Heavy Iron reduction look in oxidation
- Suitable for Red or White Clay
- · Blendable to get gloss or matte variations
- Food safe
- Cone 5