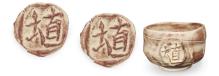

## AMACO AMSH-12 Shino Chai Matte 472mls (cone 5/6)

images

Rating: Not Rated Yet **Price** \$ 40.70

Ask a question about this product

Manufacturer<u>Amaco</u>

Description

Chai Gloss Shino is a glossy, 100% mixable mid-fire glaze that yields wonderfully varied shades of cream, orange, and brown depending on the thickness of application.

Influenced by the humble earthiness of tea ceremony bowls, our Shino glazes give a traditional high-iron look to any high fire clay body. Beautiful on textured or smooth clay bodies, blendable to get the right degree of matte or glossy surface.

Shino glazes can also be layered with our PC line of glazes for different effects.

- Heavy Iron reduction look in oxidation
- Suitable for Red or White Clay
- · Blendable to get gloss or matte variations
- Food safe
- Cone 5