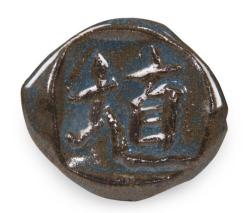

## Description

Acai Gloss Shino is a glossy, 100% mixable mid-fire glaze that yields wonderfully varied shades of blue and brown depending on the thickness of application.

Influenced by the humble earthiness of tea ceremony bowls, our Shino glazes give a traditional high-iron look to any high fire clay body. Beautiful on textured or smooth clay bodies, blendable to get the right degree of matte or glossy surface.

Shino glazes can also be layered with our PC line of glazes for different effects.

- Heavy Iron reduction look in oxidation
- Suitable for Red or White Clay
- Blendable to get gloss or matte variations
- Food safe
- Cone 5