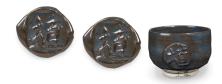

## Description

Acai Gloss Shino is a glossy, 100% mixable mid-fire glaze that yields wonderfully varied shades of blue and brown depending on the thickness of application.

Influenced by the humble earthiness of tea ceremony bowls, our Shino glazes give a traditional high-iron look to any high fire clay body. Beautiful on textured or smooth clay bodies, blendable to get the right degree of matte or glossy surface.

Shino glazes can also be layered with our PC line of glazes for different effects.

- Heavy Iron reduction look in oxidation
- Suitable for Red or White Clay
- Blendable to get gloss or matte variations
- Food safe
- Cone 5