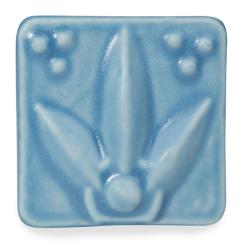

## AMACO AMSM-20 Satin Matte Light Blue 472mls (cone 5/6)

Rating: Not Rated Yet **Price** \$ 40.70

Ask a question about this product

Manufacturer<u>Amaco</u>

## Description

Satin Matte Light Blue is an opaque, buttery robin's egg blue glaze that accentuates textured ware and boasts a classic art deco appearance.

Satin Mattes break slightly over edges and texture and boast a soft satin feel. These glazes are formulated to be 100% mixable. Use Clear Satin to lighten color tones, Satin Black to create shades, and Satin White to create tints.

- Satin Surfaces
- Mixable for custom palette
- Food safe
- Cone 5 6
- Pictured results were fired in Oxidation