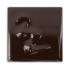

## Cesco Brush On Flowrite Dark Brown Gloss Glaze B5287 (1080-1220C)

images

Rating: Not Rated Yet **Price** \$ 25.60

Ask a question about this product

Manufacturer Cesco Glazes

## Description

Firing range: 1080-1220C - brush on glaze.

There may be some colour change at top temperature.