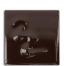

## Cesco Brush On Flowrite Dark Brown Gloss Glaze B5287 (1080-1220C)

images

Rating: Not Rated Yet **Price** \$ 25.60

Ask a question about this product

Manufacturer Cesco Glazes

## Description

Firing range: 1080-1220C - brush on glaze.

There may be some colour change at top temperature.