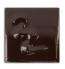

## Cesco Brush On Flowrite Dark Brown Gloss Glaze B5287 (1080-1220C)

images

Rating: Not Rated Yet **Price** \$ 25.60

Ask a question about this product

Manufacturer Cesco Glazes

## Description

Firing range: 1080-1220C - brush on glaze.

There may be some colour change at top temperature.