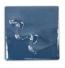

## Description

Firing range: 1080-1120C - brush on earthenware glaze.

\*The image shown is this glaze applied to terra cotta clay.