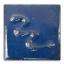

## Cesco Brush On Flowrite Peacock Blue Opalene Gloss Glaze B5198 (1080-1120C)

images

Rating: Not Rated Yet **Price** \$ 27.80

Ask a question about this product

Manufacturer Cesco Glazes

## Description

Firing range: 1080-1120C - brush on earthenware glaze.

\*The image shown is this glaze applied to terra cotta clay.