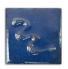

## Cesco Brush On Flowrite Peacock Blue Opalene Gloss Glaze B5198 (1080-1120C)

images

Rating: Not Rated Yet **Price** \$ 27.80

Ask a question about this product

Manufacturer Cesco Glazes

## Description

Firing range: 1080-1120C - brush on earthenware glaze.

\*The image shown is this glaze applied to terra cotta clay.