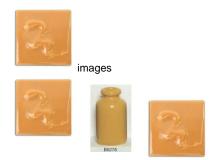

## Cesco Brush On Flowrite Pumpkin Gloss Glaze B5278 (1080-1220C)

Rating: Not Rated Yet **Price** \$ 26.30

Ask a question about this product

ManufacturerCesco Glazes

Description

Firing range: 1080-1220C - brush on glaze.