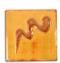

## Cesco Brush On Leaded Honey Flame Gloss Glaze B5186 (1080-1100C)

images

Rating: Not Rated Yet **Price** \$ 30.80

Ask a question about this product

Manufacturer Cesco Glazes

## Description

Firing range: 1080-1100C - brush on earthenware glaze.

This glaze contains lead frit and is not suitable for use on functional food and drink vessels - recommended for artistic use only.